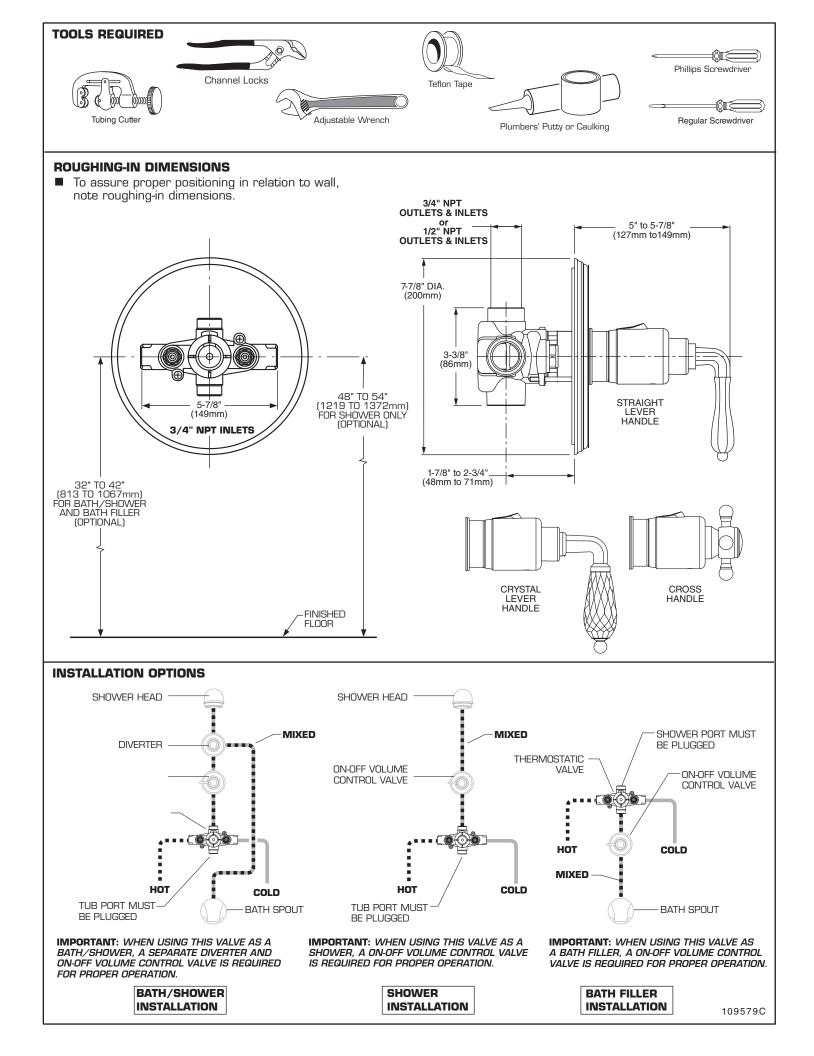

## TO THE PURCHASER OF JADO BRASS PRODUCTS

Attention installer: Please leave This Pamphlet for The Owner

> NOTICE: JADO products conform to industry requirements of water conservation under the ASTM / ANSI A112.18.1-2005 plumbing code. Lavatory, bidet, wet bar and kitchen faucet sets have a maximum flow rate of 2.2GPM. Shower heads, hand showers and body sprays have a maximum flow rate of 2.5GPM.

> The state of California has mandated under Proposition #65 that manufactures of products, including faucets which come into contact with potable water, must warn the consumer if the product contains materials listed by the state as a carcinogen or reproductive toxin. Lead, which is contained in all brass faucets in limited amounts appears on the State's list.

> Preliminary industry tes