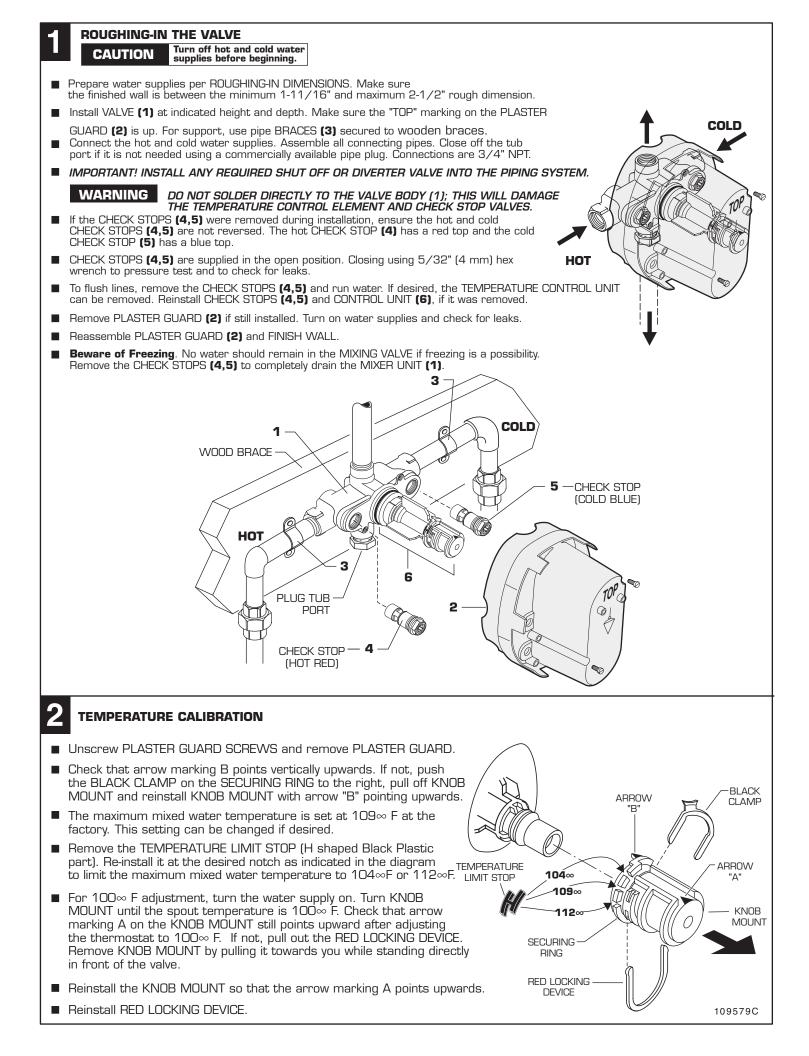

## TO THE PURCHASER OF JADO BRASS PRODUCTS

Attention installer: Please leave This Pamphlet for The Owner

> NOTICE: JADO products conform to industry requirements of water conservation under the ASTM / ANSI A112.18.1-2005 plumbing code. Lavatory, bidet, wet bar and kitchen faucet sets have a maximum flow rate of 2.2GPM. Shower heads, hand showers and body sprays have a maximum flow rate of 2.5GPM.

> The state of California has mandated under Proposition #65 that manufactures of products, including faucets which come into contact with potable water, must warn the consumer if the product contains materials listed by the state as a carcinogen or reproductive toxin. Lead, which is contained in all brass faucets in limited amounts appears on the State's list.

> Preliminary industry tests