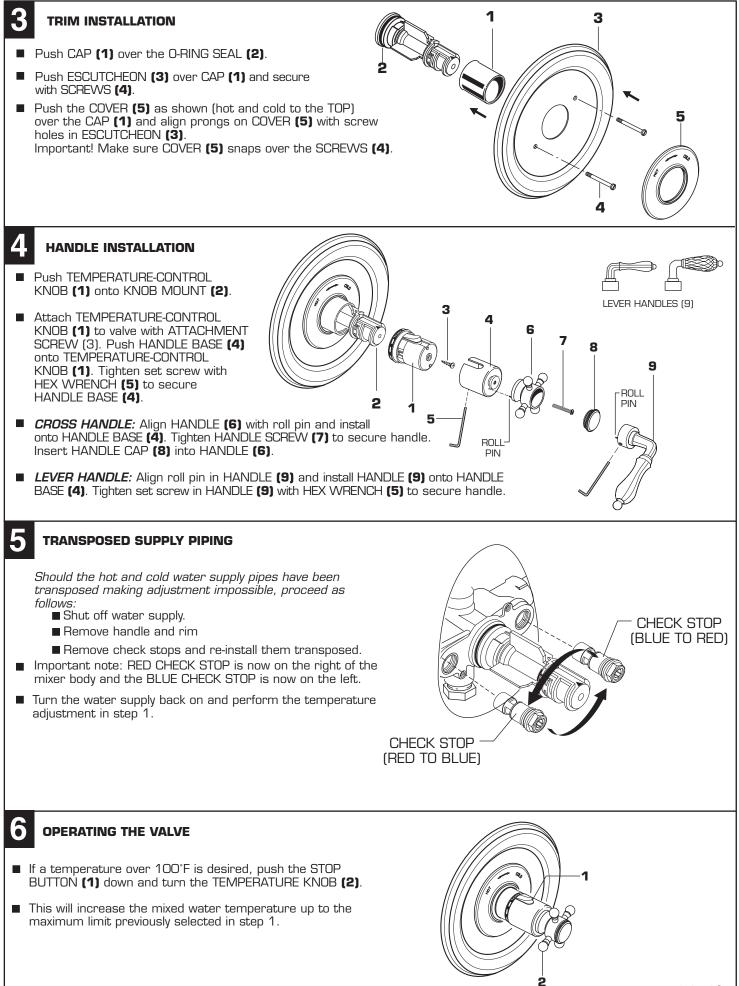

## TO THE PURCHASER OF JADO BRASS PRODUCTS

Attention installer: Please leave This Pamphlet for The Owner

> NOTICE: JADO products conform to industry requirements of water conservation under the ASTM / ANSI A112.18.1-2005 plumbing code. Lavatory, bidet, wet bar and kitchen faucet sets have a maximum flow rate of 2.2GPM. Shower heads, hand showers and body sprays have a maximum flow rate of 2.5GPM.

> The state of California has mandated under Proposition #65 that manufactures of products, including faucets which come into contact with potable water, must warn the consumer if the product contains materials listed by the state as a carcinogen or reproductive toxin. Lead, which is contained in all brass faucets in limited amounts appears on the State's list.

> Preliminary industry tests h