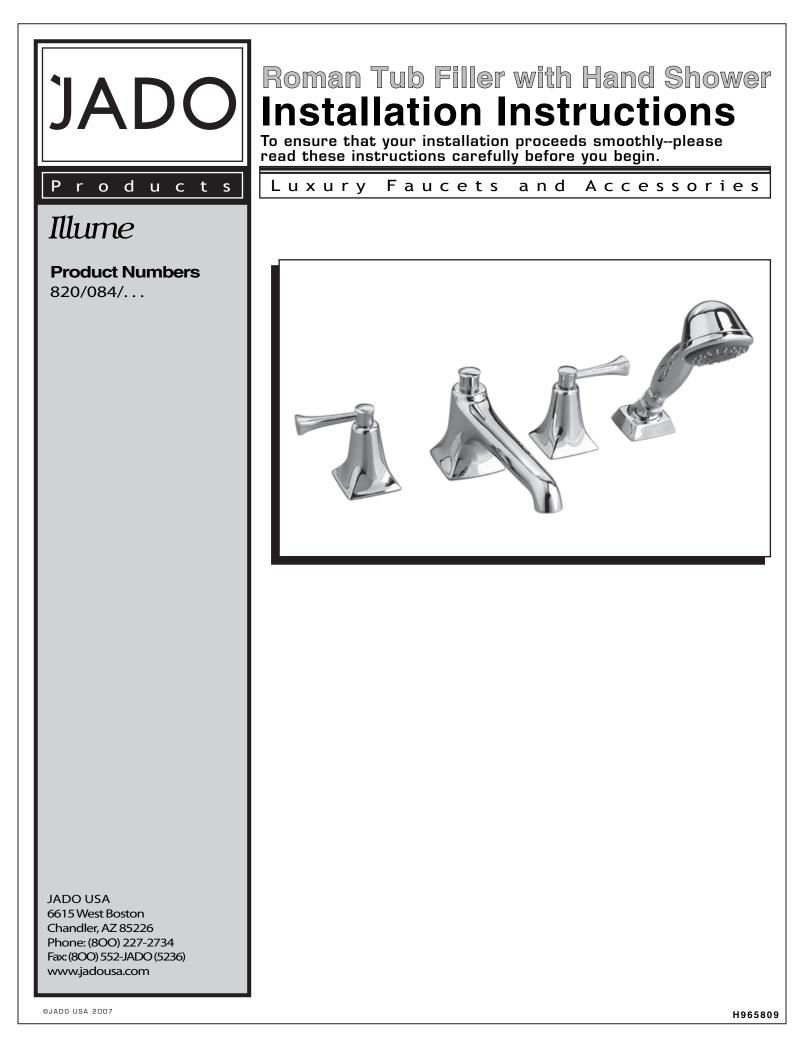

# HELPFUL HINTS FOR CLEANING AND MAINTENANCE

The solid brass product you have just purchased has been designed to give you years of beauty and service. It is important to bring to your attention proper care and maintenance procedures, which will ensure its lasting beauty.

- First and foremost, it is important (as it is with any fine piece of jewelry or furniture) that the product be wiped clean and dry with a soft damp cloth after every use.
- Second, under no circumstances should an abrasive cleaner or combination cleaner/polish be used on JADO products. The abrasive nature of such products will eventually destroy the finish and void the warranty.
- In the event of stubborn blemishes shown on the finish, we recommend use of Windex window cleaner with a soft cloth, but we do not