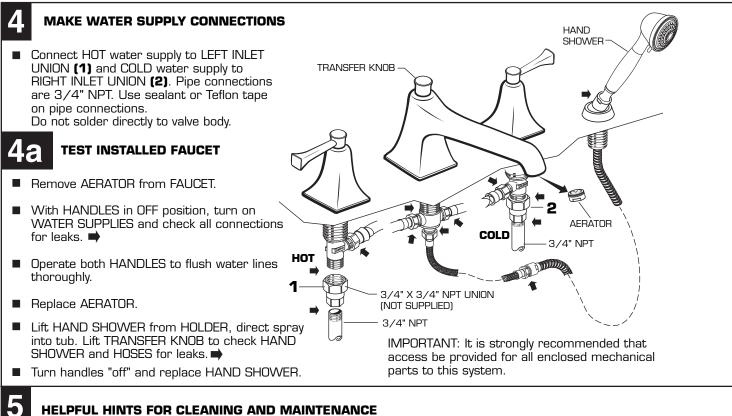

# HELPFUL HINTS FOR CLEANING AND MAINTENANCE

The solid brass product you have just purchased has been designed to give you years of beauty and service. It is important to bring to your attention proper care and maintenance procedures, which will ensure its lasting beauty.

- First and foremost, it is important (as it is with any fine piece of jewelry or furniture) that the product be wiped clean and dry with a soft damp cloth after every use.
- Second, under no circumstances should an abrasive cleaner or combination cleaner/polish be used on JADO products. The abrasive nature of such products will eventually destroy the finish and void the warranty.
- In the event of stubborn blemishes shown on the finish, we recommend use of Windex window cleaner with a soft cloth, but we do not recomm