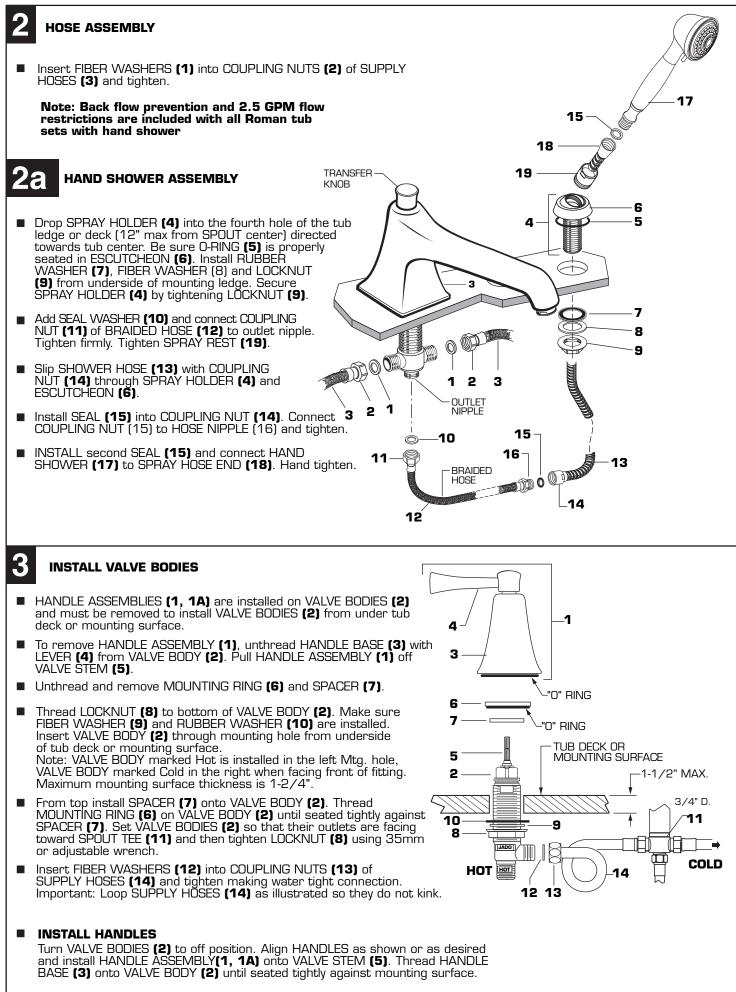

# HELPFUL HINTS FOR CLEANING AND MAINTENANCE

The solid brass product you have just purchased has been designed to give you years of beauty and service. It is important to bring to your attention proper care and maintenance procedures, which will ensure its lasting beauty.

- First and foremost, it is important (as it is with any fine piece of jewelry or furniture) that the product be wiped clean and dry with a soft damp cloth after every use.
- Second, under no circumstances should an abrasive cleaner or combination cleaner/polish be used on JADO products. The abrasive nature of such products will eventually destroy the finish and void the warranty.
- In the event of stubborn blemishes shown on the finish, we recommend use of Windex window cleaner with a soft cloth, but we do not reco