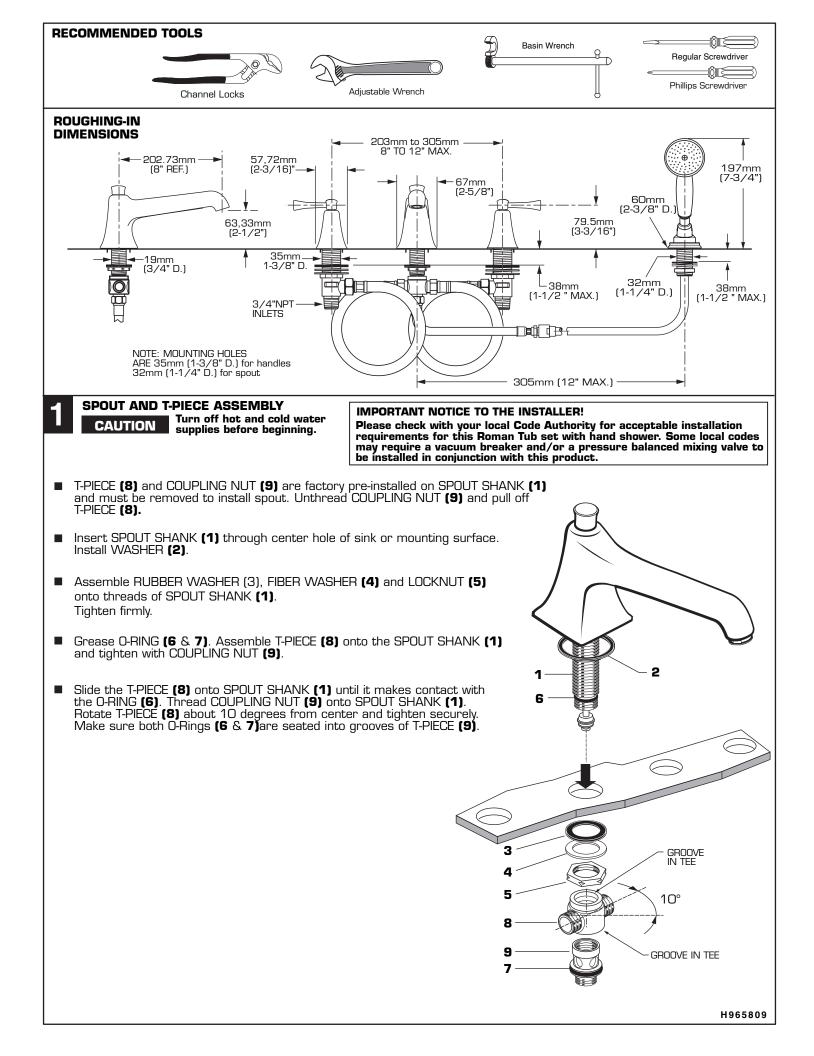

# HELPFUL HINTS FOR CLEANING AND MAINTENANCE

The solid brass product you have just purchased has been designed to give you years of beauty and service. It is important to bring to your attention proper care and maintenance procedures, which will ensure its lasting beauty.

- First and foremost, it is important (as it is with any fine piece of jewelry or furniture) that the product be wiped clean and dry with a soft damp cloth after every use.
- Second, under no circumstances should an abrasive cleaner or combination cleaner/polish be used on JADO products. The abrasive nature of such products will eventually destroy the finish and void the warranty.
- In the event of stubborn blemishes shown on the finish, we recommend use of Windex window cleaner with a soft cloth, but we do not re