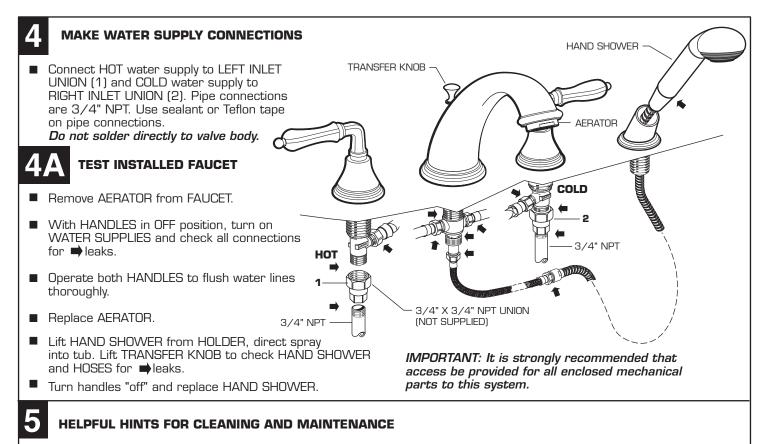

# Roman Tub Fillers with Hand Shower Installation Instructions

To ensure that your installation proceeds smoothly--please read these instructions carefully before you begin.