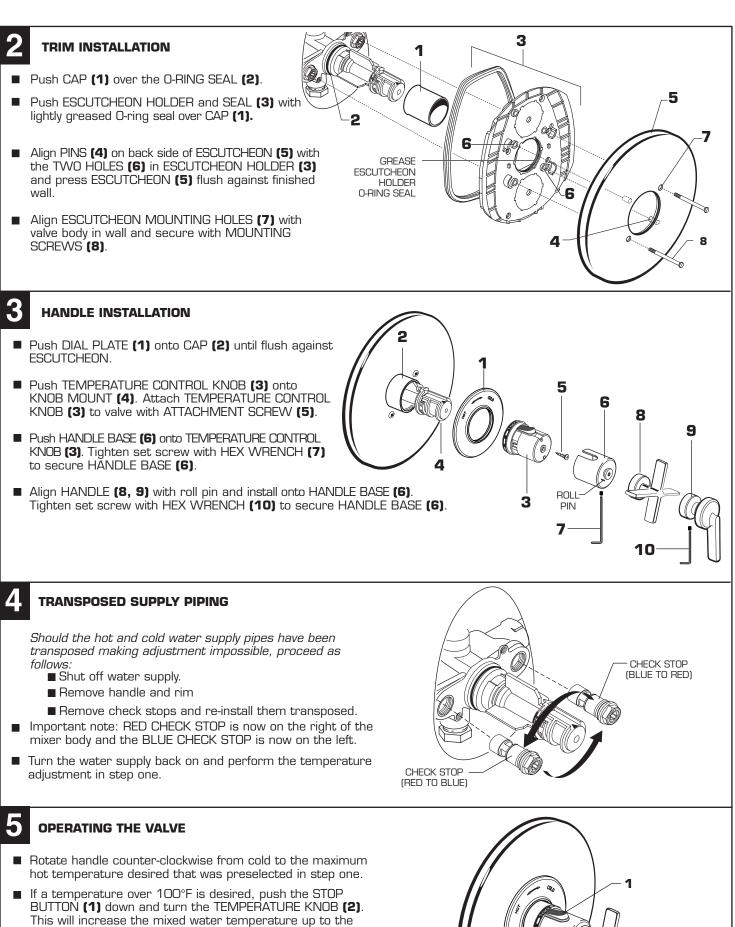

## 3/4" Thermostatic Mixing Valve Trim Kit Installation Instructions

To ensure that your installation proceeds smoothly--please read these instructions carefully before you begin.

JADO USA 6615 West Boston Chandler, AZ 85226 Phone: (80O) 227-2734 Fax: (80O) 552-JADO (5236) www.jadousa.com

maximum limit previously selected in step one.

|                 | 100 |
|-----------------|-----|
| CARBON BRONZE   | 110 |
| BRUSHED NICKEL  | 144 |
| PLATINUM NICKEL | 150 |