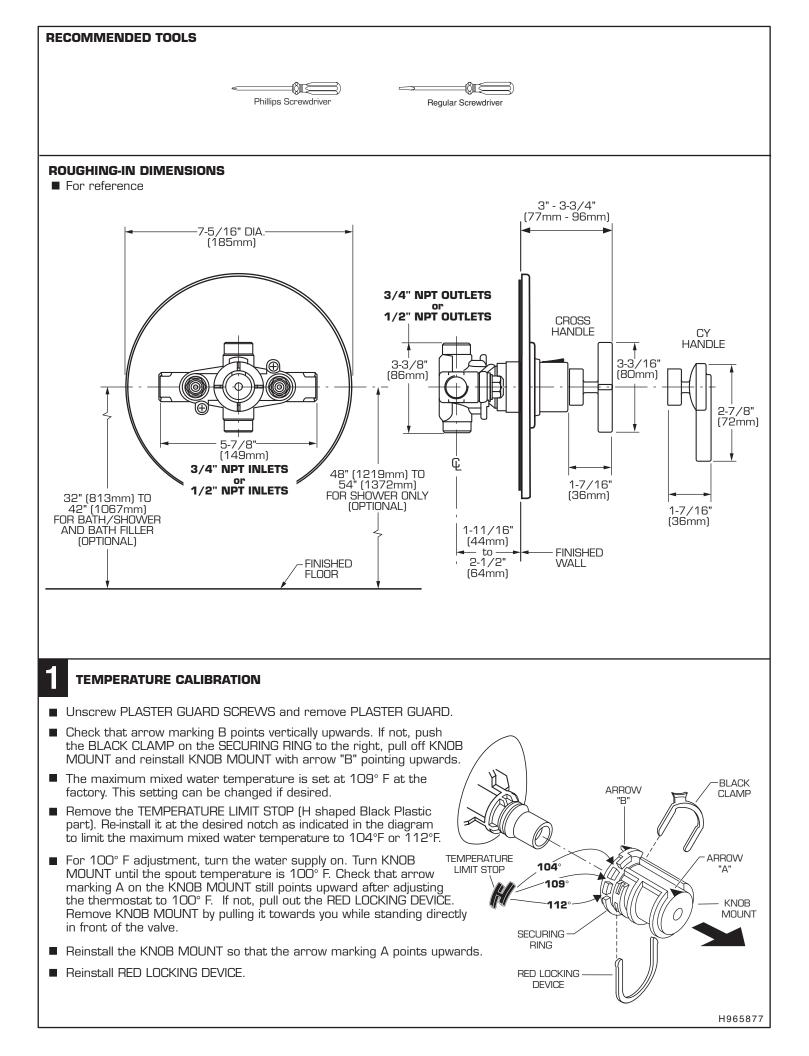

## 3/4" Thermostatic Mixing Valve Trim Kit Installation Instructions

To ensure that your installation proceeds smoothly--please read these instructions carefully before you begin.

JADO USA 6615 West Boston Chandler, AZ 85226 Phone: (80O) 227-2734 Fax: (80O) 552-JADO (5236) www.jadousa.com

maximum limit previously selected in step one.

|                 | 100 |
|-----------------|-----|
| CARBON BRONZE   | 110 |
| BRUSHED NICKEL  | 144 |
| PLATINUM NICKEL | 150 |