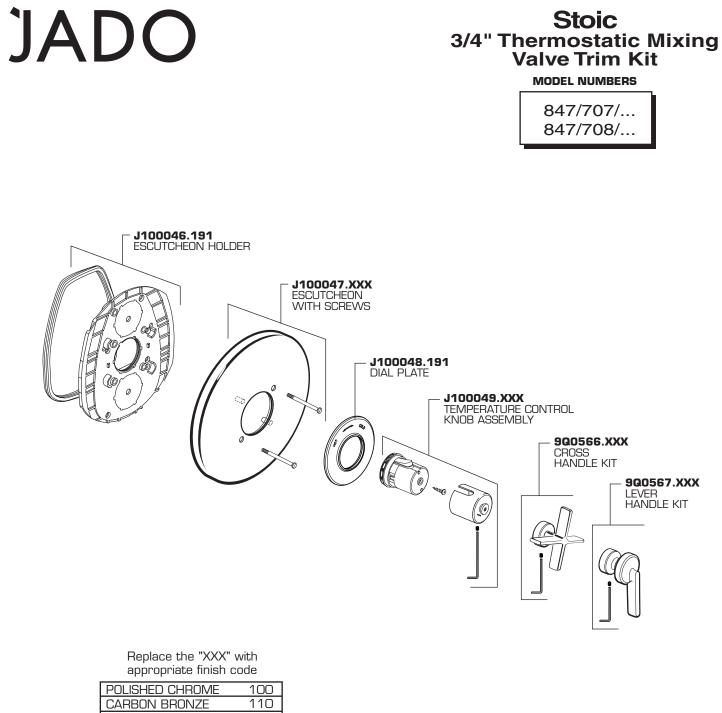

Products

## Stoic

Product Numbers 847/707/... 847/708/...

## 3/4" Thermostatic Mixing Valve Trim Kit Installation Instructions

To ensure that your installation proceeds smoothly--please read these instructions carefully before you begin.







JADO USA 6615 West Boston Chandler, AZ 85226 Phone: (80O) 227-2734 Fax: (80O) 552-JADO (5236) www.jadousa.com





maximum limit previously selected in step one.



|                 | 100 |
|-----------------|-----|
| CARBON BRONZE   | 110 |
| BRUSHED NICKEL  | 144 |
| PLATINUM NICKEL | 150 |

## TO THE PURCHASER OF JADO BRASS PRODUCTS

Attention installer: Please leave This Pamphlet for The Owner

> NOTICE: JADO products conform to industry requirements of water conservation under the ASTM / ANSI A112.18.1-2005 plumbing code. Lavatory, bidet, wet bar and kitchen faucet sets have a maximum flow rate of 2.2GPM. Shower heads, hand showers and body sprays have a maximum flow rate of 2.5GPM

The state of California has mandated under Proposition #65 that manufactures of products, including faucets which come into contact with potable water, must warn the consumer if the product contains materials listed by the state as a carcinogen or reproductive toxi