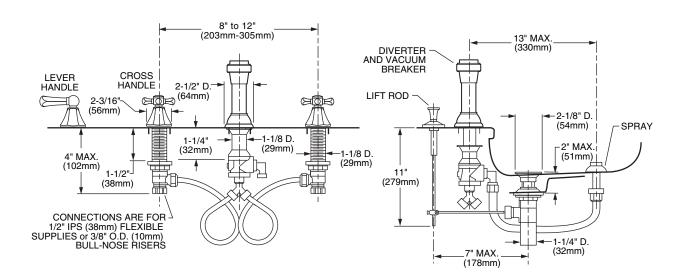

## Features:

- Ceramic disc valve cartridge
- Cast brass construction
- Integral vacuum breaker with transfer valve
- Diverter controls water flow between douche spray and flushing rim
- Douche spray has built-in spray height adjustment
- Flexible Hose Connections for 8"-12" installations
- Includes 1-1/4" drain assembly
- Available with Cross or Lever Handles

IMPORTANT: These measurements are subject to change or cancellation. No responsibility is assumed for use of superseded or voided pages.