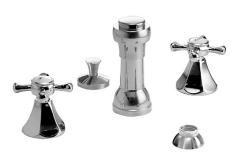

Pictured: 818/338 3-Hole Bidet Faucet with Cross Handles

|                  | Handle Type | Product Number |   |
|------------------|-------------|----------------|---|
| 3-Hole Bidet Set | Cross       | 818/338        |   |
| 3-Hole Bidet Set | Lever       | 818/388        | E |