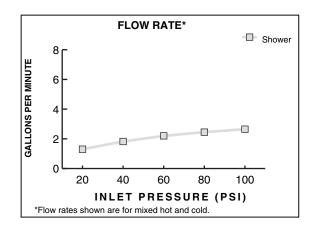

#### Features:

- Cast brass valves
- Ceramic disc valve cartridge
- Adjustable hot limit safety stop
- Pressure Balance cartridge maintains constant output temperature in response to changes in relative hot and cold supply pressures
- Multi-functional showerhead
- Available with Cross or Lever Handle
- Maximum Showerhead Flow Rate: 2.5 GPM (9.5L/min)