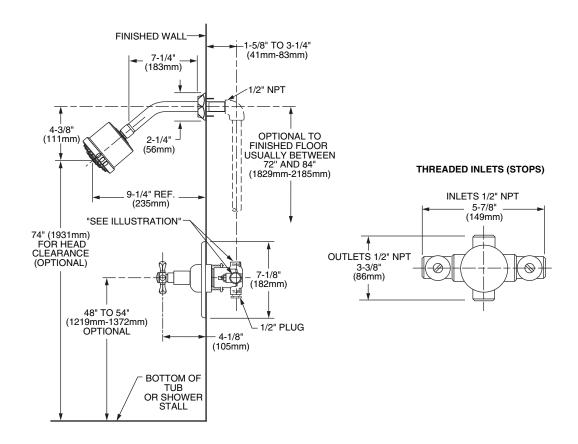

### ROUGH-IN DIAGRAM SHOWN ON REVERSE SIDE

| Available Finishes: | Finish Code |
|---------------------|-------------|
| Polished Chrome     | 100         |
| Brushed Nickel      | 144         |
| Platinum Nickel     | 150         |