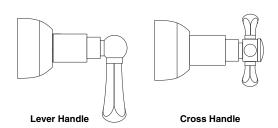

Shower Valve Set Trim Only** | Cross       | 818/535        |   |
| PB Shower Valve Set Trim Only** | Lever       | 818/536        | E |
| Showerhead Only                 |             | 818/088        |   |
| Rough Only                      |             | 899/260/191    |   |

<sup>\*</sup> Includes Pressure Balance Shower Valve Trim & Showerhead

<sup>\*\*</sup>Pressure Balance Shower Valve Trim Only

| Extension Kits          | Product Number |
|-------------------------|----------------|
| PB Handle Extension Kit | A3195.191      |

### ROUGH-IN DIAGRAM SHOWN ON REVERSE SIDE

| Available Finishes: | Finish Code |
|---------------------|-------------|
| Polished Chrome     | 100         |
| Brushed Nickel      | 144         |
| Platinum Nickel     | 150         |

## Handle Options:



#### **CODES & STANDARDS**

These products meet and exceed the following codes and standards:

ASME A112.18.1 CSA B125 ASSE1016

Meets the American Disabilities Act Guidelines and ANSI A117.1 Requirements for the physically challenged.





IMPORTANT: These measurements are subject to change or cancellation. No responsibility is assumed for use of superseded or voided pages.