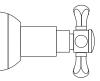

## Features:

- Cast brass valves
- Ceramic disc valve cartridge
- Adjustable hot limit safety stop
- Pressure Balance cartridge maintains constant output temperature in response to changes in relative hot and cold supply pressures
- Multi-functional showerhead
- Available with Cross or Lever Handle

## ROUGH-IN DIAGRAM SHOWN ON REVERSE SIDE

Handle Options:

Cross Handle