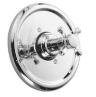

## Pictured: 818/450 Shower Set with Cross Handle

Showerhead Maximum Flow Rate: 2.5 GPM (9.5L/min)

| Kit Options         | Handle Type | Product Number |   |
|---------------------|-------------|----------------|---|
| Shower Set          | Cross       | 818/450        |   |
| Shower Set          | Lever       | 818/451        | Ł |
| PB Shower Valve Set | Cross       | 818/130        |   |
| PB Shower Valve Set | Lever       | 818/131        | B |

## ROUGH-IN DIAGRAM SHOWN ON REVERSE SIDE

Handle Options:

Cross Handle