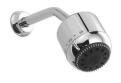

## Pictured: 818/450 Shower Set with Cross Handle

Showerhead Maximum Flow Rate: 2.5 GPM (9.5L/min)

| Kit Options         | Handle Type | Product Number |   |
|---------------------|-------------|----------------|---|
| Shower Set          | Cross       | 818/450        |   |
| Shower Set          | Lever       | 818/451        | Ł |
| PB Shower Valve Set | Cross       | 818/130        |   |
| PB Shower Valve Set | Lever       | 818/131        | B |