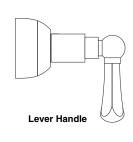

## Features:

- Cast brass valves
- Ceramic disc valve cartridge
- Adjustable hot limit safety stop
- Pressure Balance cartridge maintains constant output temperature in response to changes in relative hot and cold supply pressures
- Multi-functional showerhead
- Available with Cross or Lever Handle

## ROUGH-IN DIAGRAM SHOWN ON REVERSE SIDE

Handle Options:

Cross Handle