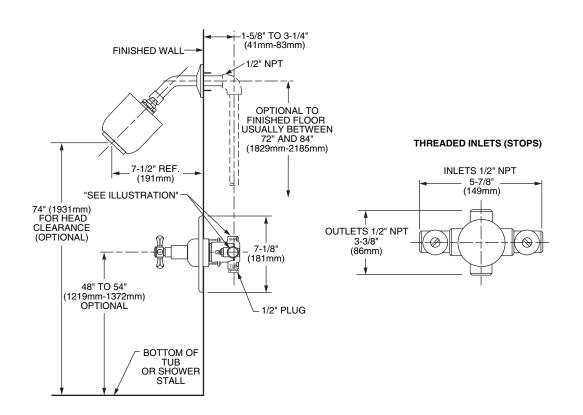

--------------------|-------------|
| Polished Chrome     | 100         |
| Brushed Nickel      | 144         |
| Platinum Nickel     | 150         |
| Diamond (PVD)       | 167         |

\* Includes Pressure Balance Shower Valve Trim & Showerhead

\*\*Pressure Balance Shower Valve Trim Only

| Extension Kits          | Product Number |
|-------------------------|----------------|
| PB Handle Extension Kit | A3195.191      |

## ROUGH-IN DIAGRAM SHOWN ON REVERSE SIDE



Handle Options:



Cross Handle

## JADO

## **CODES & STANDARDS**

These products meet and exceed the following codes and standards:

#### ASME A112.18.1 CSA B125 ASSE1016

| P  |
|----|
|    |
| いん |
|    |

Meets the American Disabilities Act Guidelines and **ANSI A117.1** Requirements for the physically challenged.





IMPORTANT: These measurements are subject to change or cancellation. No responsibility is assumed for use of superseded or voided pages.