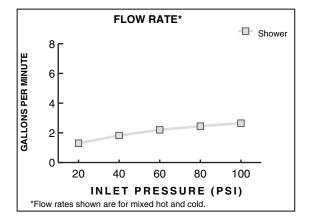

## Pictured: 818/450 Shower Set with Cross Handle

Showerhead Maximum Flow Rate: 2.5 GPM (9.5L/min)

| Kit Options         | Handle Type | Product Number |   |
|---------------------|-------------|----------------|---|
| Shower Set          | Cross       | 818/450        |   |
| Shower Set          | Lever       | 818/451        | Ł |
| PB Shower Valve Set | Cross       | 818/130        |   |
| PB Shower Valve Set | Lever       | 818/131        | B |