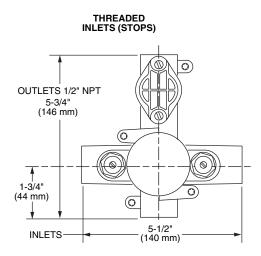

## ROUGH-IN DIAGRAM SHOWN ON REVERSE SIDE

**IMPORTANT:** These measurements are subject to change or cancellation. No responsibility is assumed for use of superseded or voided pages.