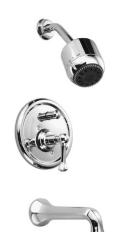

Pictured: 818/401 Tub & Shower Set with Lever Handle Showerhead Maximum Flow Rate: 2.5 GPM (9.5L/min)

| Kit Options           | Handle Type | Product Number |   |
|-----------------------|-------------|----------------|---|
| Tub & Shower Set      | Cross       | 818/400        |   |
| Tub & Shower Set      | Lever       | 818/401        | Ŀ |
| PB Diverter Valve Set | Cross       | 818/140        |   |
| PB Diverter Valve Set | Lever       | 818/141        | Ŀ |