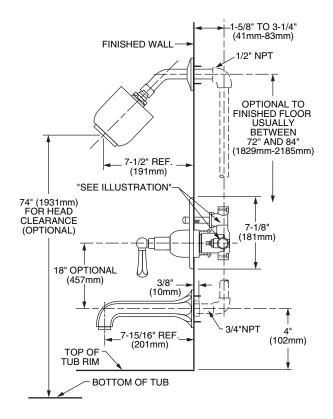

## ROUGH-IN DIAGRAM SHOWN ON REVERSE SIDE

**IMPORTANT:** These measurements are subject to change or cancellation. No responsibility is assumed for use of superseded or voided pages.