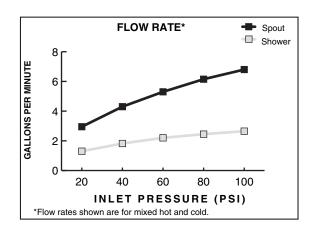

Pictured: 818/401 Tub & Shower Set with Lever Handle Showerhead Maximum Flow Rate: 2.5 GPM (9.5L/min)

| Kit Options           | Handle Type | Product Number |   |
|-----------------------|-------------|----------------|---|
| Tub & Shower Set      | Cross       | 818/400        |   |
| Tub & Shower Set      | Lever       | 818/401        | Ŀ |
| PB Diverter Valve Set | Cross       | 818/140        |   |
| PB Diverter Valve Set | Lever       | 818/141        | Ŀ |