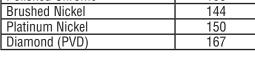

| Available Finishes: | Finish Code |
|---------------------|-------------|
| Polished Chrome     | 100         |
| Brushed Nickel      | 144         |
| Platinum Nickel     | 150         |
| Diamond (PVD)       | 167         |