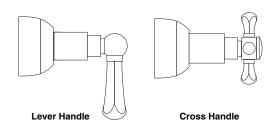

ver       | 818/496        | E |
| PB Diverter Valve Set Trim Only** | Cross       | 818/545        |   |
| PB Diverter Valve Set Trim Only** | Lever       | 818/546        | E |
| Showerhead Only                   |             | 818/082        |   |
| Tub Spout Only                    |             | 818/009        |   |
| Rough Only                        |             | 899/261/191    |   |

<sup>\*</sup> Includes Pressure Balance Diverter Valve Trim, Showerhead & Tub Spout

<sup>\*\*</sup>Pressure Balance Diverter Valve Trim Only

| Extension Kits            | Product Number |
|---------------------------|----------------|
| PB Handle Extension Kit   | A3195.191      |
| PB Diverter Extension Kit | A3196.191      |

## ROUGH-IN DIAGRAM SHOWN ON REVERSE SIDE



## **Handle Options:**





#### **CODES & STANDARDS**

These products meet and exceed the following codes and standards:

ASME A112.18.1 CSA B125 ASSE1016

Meets the American Disabilities Act Guidelines and **ANSI A117.1** Requirements for the physically challenged.







**IMPORTANT:** These measurements are subject to change or cancellation. No responsibility is assumed for use of superseded or voided pages.