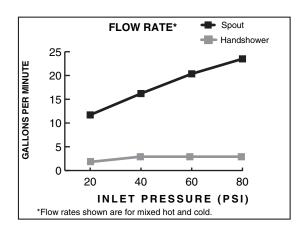

## Features:

- · Cast brass spout and valves
- Ceramic disc valve cartridge
- Flexible Hose Connections for 8"-12" installations
- Available with Cross or Lever Handles
- · Available with or without Hand Shower
- Hand Shower features 6-1/2 ft (2m) metal hose
- Maximum Hand Shower Flow Rate: 2.5 GPM (9.5L/min)