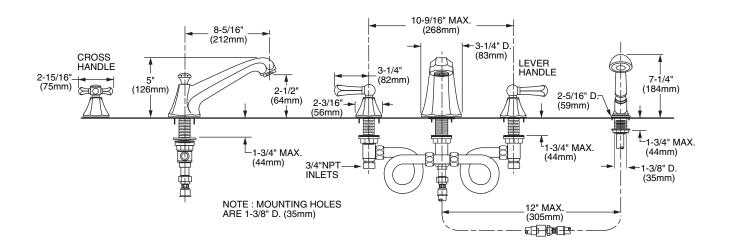

## Features:

- · Cast brass spout and valves
- Ceramic disc valve cartridge
- Flexible Hose Connections for 8"-12" installations
- Available with Cross or Lever Handles
- · Available with or without Hand Shower
- Hand Shower features 6-1/2 ft (2m) metal hose
- Maximum Hand Shower Flow Rate: 2.5 GPM (9.5L/min)

Pictured: 818/007 Roman Tub Set with Hand Shower with Lever Handles

|                                | Handle Type | Product Number |   |
|--------------------------------|-------------|----------------|---|
| Roman Tub Set with Hand Shower | Cross       | 818/037        |   |
| Roman Tub Set with Hand Shower | Lever       | 818/007        | E |