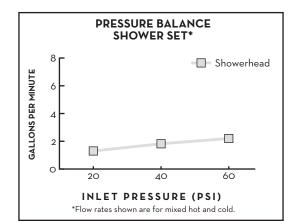

### Features:

- Cast brass valve
- Ceramic disc valve cartridge
- Adjustable hot limit safety stop
- Pressure Balance cartridge maintains constant output temperature in response to changes in relative hot and cold supply pressures
- Concealed mounting hardware
- Available with Cross or Lever Handle
- Adjustable showerhead
- Maximum Showerhead Flow Rate: 2.5 GPM (9.5L/min)