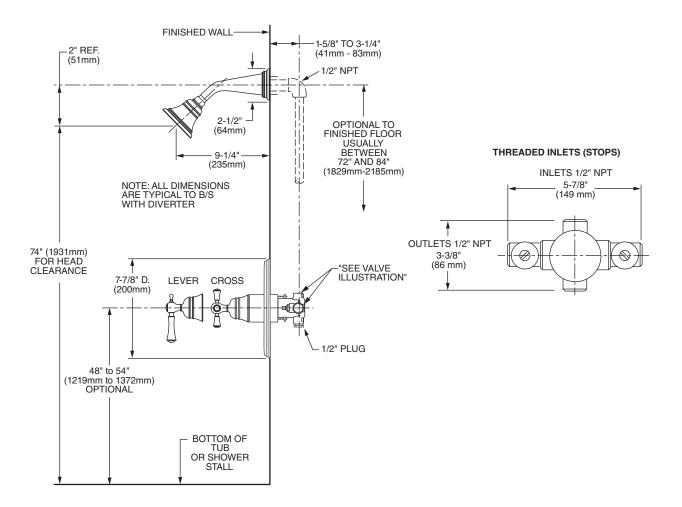

| 842/083        |
| Rough Only                       |             | 899/260/191    |

\* Includes Pressure Balance Shower Valve Trim, Showerhead & Shower Arm \*\*Pressure Balance Shower Valve Trim Only

| Extension Kit           | Product Number |
|-------------------------|----------------|
| PB Handle Extension Kit | A3195.191      |

ROUGH-IN DIAGRAM SHOWN ON REVERSE SIDE

#### Available Finishes Finish Code Polished Chrome 100 Brushed Nickel 144 Platinum Nickel 150

#### Handle Options:



**Cross Handle** 



Lever Handle



## JADO

#### **CODES & STANDARDS**

These products meet and exceed the following codes and standards:

- ASME A112.18.1
- CSA B125.1
- ASSE 1016



Meets the American Disabilities Act Guidelines and **ANSI A117.1** Requirements for the physically challenged.



IMPORTANT: These measurements are subject to change or cancellation. No responsibility is assumed for use of superseded or voided pages.



© 2012 JADO, Inc.