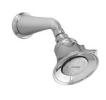

# IAI)

Pictured:

842/451 Shower Set with Lever Handle

### Features:

- Cast brass valve
- Ceramic disc valve cartridge
- Adjustable hot limit safety stop
- Pressure Balance cartridge maintains constant output temperature in response to changes in relative hot and cold supply pressures
- Concealed mounting hardware
- Available with Cross or Lever Handle
- Adjustable showerhead
- Maximum Showerhead Flow Rate: 2.5 GPM (9.5L/min)