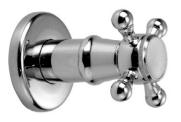

| Description                                                                   | Handle Type    | Product Number                        | Available Finishes                                   | Finish Code       |
|-------------------------------------------------------------------------------|----------------|---------------------------------------|------------------------------------------------------|-------------------|
| 3/2 Port Diverter Valve<br>4/3 Port Diverter Valve                            | Cross<br>Cross | 876/176<br>876/186                    | Polished Chrome<br>Brushed Nickel<br>Platinum Nickel | 100<br>144<br>150 |
| Rough & Trim Options                                                          | Handle Type    | Product Number                        |                                                      |                   |
| Trim Only<br>Rough Only - 3/2 Port Diverter<br>Rough Only - 4/3 Port Diverter | Cross          | 876/711<br>876/003/191<br>876/004/191 |                                                      |                   |
| Extension Kit                                                                 |                | Product Number                        |                                                      |                   |
| Diverter Valve Extension Kit                                                  |                | H2749                                 |                                                      |                   |
|                                                                               |                |                                       |                                                      |                   |