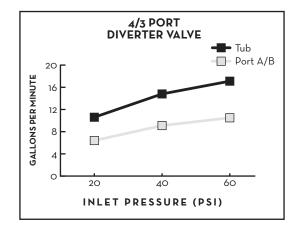

## Features:

- Alternates water flow between 2 or 3 discrete shower outlets
- 4/3 Port Diverter allows for 1 inlet and 3 outlets
- 3/2 Port Diverter allows for 1 inlet and 2 outlets
- 1/2" NPT inlets and outlets