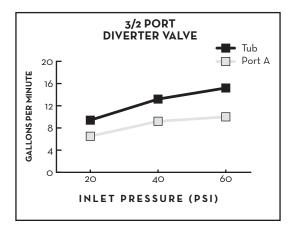

## Features:

- Alternates water flow between 2 or 3 discrete shower outlets
- 4/3 Port Diverter allows for 1 inlet and 3 outlets
- 3/2 Port Diverter allows for 1 inlet and 2 outlets
- 1/2" NPT inlets and outlets