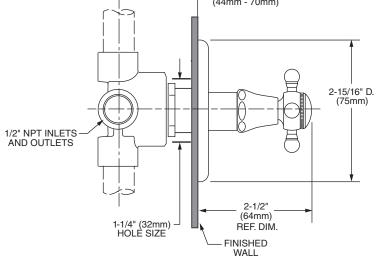

## Features:

- Alternates water flow between 2 or 3 discrete shower outlets
- 4/3 Port Diverter allows for 1 inlet and 3 outlets
- 3/2 Port Diverter allows for 1 inlet and 2 outlets
- 1/2" NPT inlets and outlets

| Description                                                                   | Handle Type    | Product Number                        | Available Finishes                                   | Finish Code       |
|-------------------------------------------------------------------------------|----------------|---------------------------------------|------------------------------------------------------|-------------------|
| 3/2 Port Diverter Valve<br>4/3 Port Diverter Valve                            | Cross<br>Cross | 876/176<br>876/186                    | Polished Chrome<br>Brushed Nickel<br>Platinum Nickel | 100<br>144<br>150 |
| Rough & Trim Options                                                          | Handle Type    | Product Number                        |                                                      |                   |
| Trim Only<br>Rough Only - 3/2 Port Diverter<br>Rough Only - 4/3 Port Diverter | Cross          | 876/711<br>876/003/191<br>876/004/191 |                                                      |                   |
| Extension Kit                                                                 |                | Product Number                        |                                                      |                   |
| Diverter Valve Extension Kit                                                  |                | H2749                                 |                                                      |                   |
|                                                                               |                |                                       |                                                      |                   |