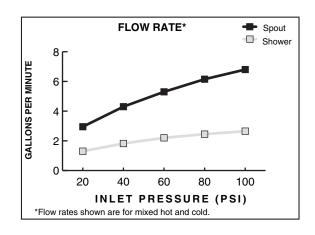

|   |
| Tub Spout Only                    |             | 818/009        |   |
| Rough Only                        |             | 899/261/191    |   |

<sup>\*</sup> Includes Pressure Balance Diverter Valve Trim, Showerhead & Tub Spout

<sup>\*\*</sup>Pressure Balance Diverter Valve Trim Only

| Extension Kits            | Product Number |
|---------------------------|----------------|
| PB Handle Extension Kit   | A3195.191      |
| PB Diverter Extension Kit | A3196.191      |

### ROUGH-IN DIAGRAM SHOWN ON REVERSE SIDE



## **Handle Options:**





#### **CODES & STANDARDS**

These products meet and exceed the following codes and standards:

ASME A112.18.1 CSA B125 ASSE1016

Meets the American Disabilities Act Guidelines and **ANSI A117.1** Requirements for the physically challenged.







**IMPORTANT:** These measurements are subject to change or cancellation. No responsibility is assumed for use of superseded or voided pages.