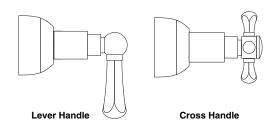

er       | 818/496        | E |
| PB Diverter Valve Set Trim Only** | Cross       | 818/545        |   |
| PB Diverter Valve Set Trim Only** | Lever       | 818/546        | E |
| Showerhead Only                   |             | 818/082        |   |
| Tub Spout Only                    |             | 818/009        |   |
| Rough Only                        |             | 899/261/191    |   |

<sup>\*</sup> Includes Pressure Balance Diverter Valve Trim, Showerhead & Tub Spout

<sup>\*\*</sup>Pressure Balance Diverter Valve Trim Only

| Extension Kits            | Product Number |
|---------------------------|----------------|
| PB Handle Extension Kit   | A3195.191      |
| PB Diverter Extension Kit | A3196.191      |

### ROUGH-IN DIAGRAM SHOWN ON REVERSE SIDE



## **Handle Options:**





#### **CODES & STANDARDS**

These products meet and exceed the following codes and standards:

ASME A112.18.1 CSA B125 ASSE1016

Meets the American Disabilities Act Guidelines and **ANSI A117.1** Requirements for the physically challenged.







**IMPORTANT:** These measurements are subject to change or cancellation. No responsibility is assumed for use of superseded or voided pages.