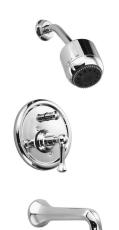

Pictured: 818/401 Tub & Shower Set with Lever Handle **Showerhead Maximum Flow Rate:** 2.5 GPM (9.5L/min)

| Kit Options           | Handle Type | Product Number |   |
|-----------------------|-------------|----------------|---|
| Tub & Shower Set      | Cross       | 818/400        |   |
| Tub & Shower Set      | Lever       | 818/401        | Ŀ |
| PB Diverter Valve Set | Cross       | 818/140        |   |
| PB Diverter Valve Set | Lever       | 818/141        | E |