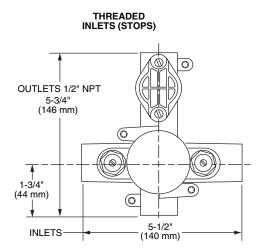

### ROUGH-IN DIAGRAM SHOWN ON REVERSE SIDE

**IMPORTANT:** These measurements are subject to change or cancellation. No responsibility is assumed for use of superseded or voided pages.