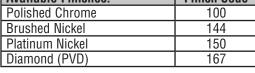

| Available Finishes: |                 | Finish Code |
|---------------------|-----------------|-------------|
| F                   | Polished Chrome | 100         |
| Ε                   | Brushed Nickel  | 144         |
| F                   | Platinum Nickel | 150         |
|                     | Diamond (PVD)   | 167         |