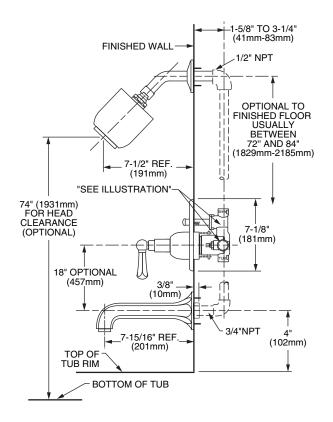

### ROUGH-IN DIAGRAM SHOWN ON REVERSE SIDE

**IMPORTANT:** These measurements are subject to change or cancellation. No responsibility is assumed for use of superseded or voided pages.